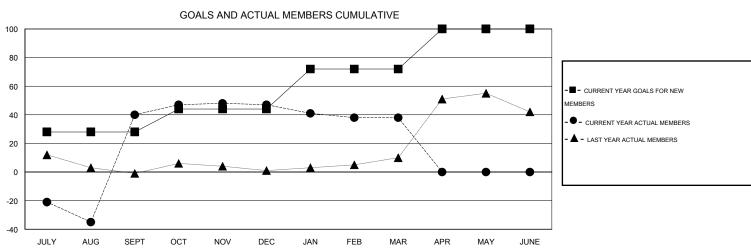

## **LOCATION ARIZONA**

 $\mathsf{GMT}\;\mathsf{CA}\;1$ 

|               |                  | Clubs             |                  |                  | Members               |                    |                                     |                    |                  |  |
|---------------|------------------|-------------------|------------------|------------------|-----------------------|--------------------|-------------------------------------|--------------------|------------------|--|
|               | RESUL            | LTS FOR 2014-2015 | i                |                  | RESULTS FOR 2014-2015 |                    |                                     |                    |                  |  |
| QUARTER       | NEW CLUB<br>GOAL | NEW CLUBS         | DROPPED<br>CLUBS | NET<br>GAIN/LOSS | QUARTER               | NEW MEMBER<br>GOAL | CHARTER AND<br>NEW MEMBERS<br>ADDED | DROPPED<br>MEMBERS | NET<br>GAIN/LOSS |  |
| JULY/AUG/SEPT | 1                | 3                 | 0                | 3                | JULY/AUG/SEPT         | 28                 | 114                                 | 74                 | 40               |  |
| OCT/NOV/DEC   | 1                | 0                 | 0                | 0                | OCT/NOV/DEC           | 16                 | 34                                  | 27                 | 7                |  |
| JAN/FEB/MAR   | 1                | 0                 | 1                | -1               | JAN/FEB/MAR           | 28                 | 35                                  | 44                 | -9               |  |
| APR/MAY/JUNE  | 1                | 0                 | 0                | 0                | APR/MAY/JUNE          | 28                 | 0                                   | 0                  | 0                |  |